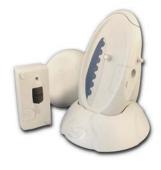

## DDA Pager Kit for profoundly Deaf people

Systems from just £199.99\* includes Pager, Trickle Charger, Pillow Pad and Mini Monitor

\*Price EX VAT + P&P