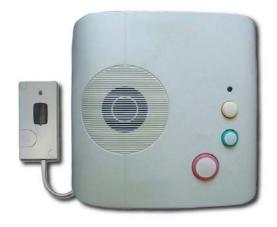

## DDA SignWave Kit for Hard of Hearing people

Systems from just £176.16\* includes SignWave, Pillow Pad and Mini Monitor