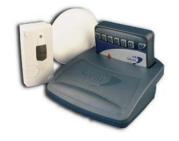

## DDA Kits to link with Telecare Systems

The DDA Kits simply connect to Telecare Communicators, which can be programmed to trigger the Pager or SignWave when an integrated smoke alarm is activated.

The Pager Kit, designed for profoundly deaf users and the SignWave kit, for hard of hearing users, both incorporate a vibrating pillow pad to wake the user at night.

Compatible with all leading telecare systems.

- Simple to fit
- Compatible with all leading telecare systems
- Competitively priced
- Fire Safe compatible, can alert user when main building fire alarm activates
- Additional alerts can be added from the SA3000 System
- 1 year warranty
- Technical helpline